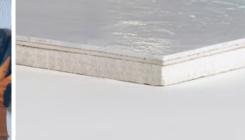

#### Hygienic Glasbord® with Surfaseal®

- Wall panels by Crane Composites®
- Smooth / Embossed Finish
- 1.5mm / 1.9mm / 2.3mm Thick
- Fire Rating: Class C / Class B / Class A / FM Approval
- Available in 1.20m width to any length required, Can be made up to 2.4m Width.
- Color Match is available

Smooth White | 85

| Main Issue                                                      | How Glasbord® with Surfaseal®                                                                                               |
|-----------------------------------------------------------------|-----------------------------------------------------------------------------------------------------------------------------|
|                                                                 | Provides a solution                                                                                                         |
| Odours in room from waste                                       | Due to non porous nature of Glasbord® with<br>Surfaseal®, smells do not embed into walls.                                   |
| Dirty walls / Damaged Walls                                     | Glasbord® with Surfaseal® is highly abrasion<br>and impact resistant and has an extremely high<br>cleanability.             |
| Continuous repainting, moisture damage<br>on walls and ceilings | Glasbord® with Surfaseal® Does not need any<br>repainting once installed and can withstand<br>continuous cleaning for years |