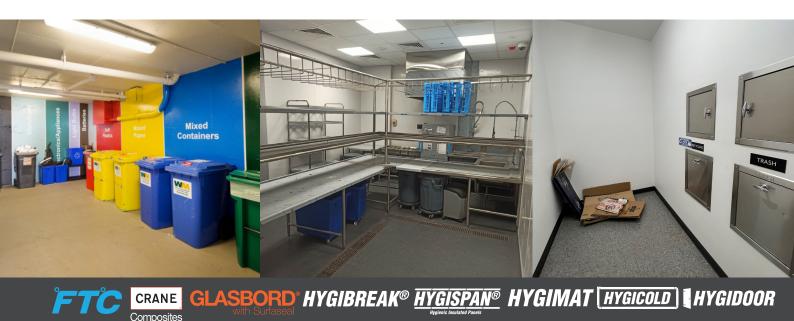

## Supermarkets Waste management areas

### Main Issues in Supermarket Waste Areas:

Waste areas are notorious for being the least appealing areas in a building. They are regularly faced with the following issues:

- Odours from waste
- Odours remain in room even when waste is removed
- Dirty walls from waste being left leaning on walls
- Damaged walls from large waste items
- Continuous repainting needed due to hard to clean walls
- Moisture damage on ceilings and walls due to requirement for heavy cleaning

Suitable Materials

GLASBORD HYGIBREAK® HYGISPAN® HYGIMAT HYGICOLD HYGIDOOR CRANE Composites

Embossed White | 85