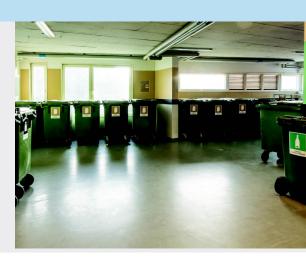

## Supermarkets Waste management areas

### Main Issues in Supermarket Waste Areas:

Waste areas are notorious for being the least appealing areas in a building. They are regularly faced with the following issues:

- Odours from waste
- Odours remain in room even when waste is removed
- Dirty walls from waste being left leaning on walls
- Damaged walls from large waste items
- Continuous repainting needed due to hard to clean walls
- Moisture damage on ceilings and walls due to requirement for heavy cleaning